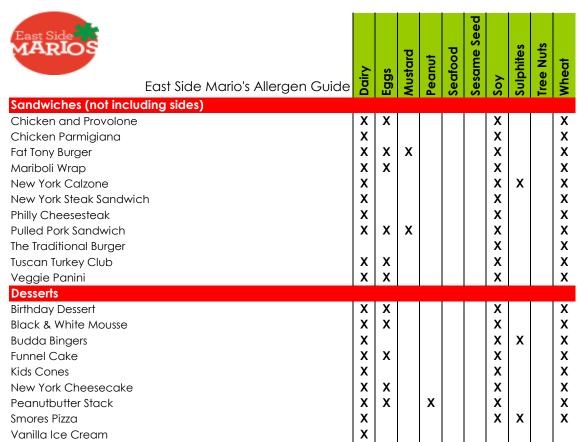

#### Chicken Parmigiana Sandwich

A seasoned chicken breast coated with herbed breadcrumbs, topped with napolitana sauce and pizza mozzarella. Served on grilled ciabatta bread 11.49

# The Traditional Burger

Char-grilled and served with crisp iceberg lettuce, tomato and red onion. 10.99 \*Add cheese or bacon 99¢ ea.

#### Tuscan Turkey Club

Smoked turkey, bacon, lettuce, mayo and tomato on toasted Tuscan bread 11.49

#### Mariboli Wrap

Grilled seasoned chicken, lettuce, peppers, fresh bruschetta, pizza mozzarella and pesto mayo in a sun-dried tomato wrap. 11.49

#### The Fat Tony Burger

Our traditional burger topped with smoked pulled pork, BBQ sauce and provolone cheese. 13.49

#### **Philly Cheesesteak**

Shaved steak sautéed with mixed peppers, pizza mozzarella and cheddar cheeses, red onions and caramelized onions. Baked in our signature garlic homeloaf and topped with even more pizza mozzarella and cheddar. 12.99

#### Veggie Panini

Stuffed with fresh tomato, grilled zucchini, arugula, fresh basil, olive oil, feta cheese and pesto mayo. Served on grilled ciabatta bread. 10.99

#### **Pulled Pork**

Smoked pulled pork, provolone cheese, basil leaves, sliced tomato, red pepper mayo and romaine lettuce. Served on toasted ciabatta bread 11.99

#### **New York Steak** Sandwich

6 oz. striploin steak topped with sautéed mushrooms and served open-face on toasted garlic ciabatta bread. 14.49

Lunch-sized pastas include a complimentary garlic homeloaf. Add a single serving of soup or salad to any lunch pasta for just 3.99

#### Chicken Parmigiana Sandwich

A seasoned chicken breast coated with herbed breadcrumbs, topped with napolitana sauce and pizza mozzarella. Served on grilled ciabatta bread. 10.99

#### Veggie Panini

Stuffed with fresh tomato, grilled zucchini, arugula, fresh basil, olive oil, feta cheese and pesto mayo. Served on grilled ciabatta bread. 9.99

#### Pulled Pork

Smoked pulled pork, provolone cheese, basil leaves, sliced tomato, red pepper mayo and romaine lettuce. Served on toasted ciabatta bread. 9.99

#### Tuscan Turkey Club

Smoked turkey, bacon, lettuce, mayo and tomato on toasted Tuscan bread. 10.99

#### Mariboli Wrap

Grilled seasoned chicken, lettuce, peppers, fresh bruschetta, pizza mozzarella and pesto mayo in a sun-dried tomato wrap. 10.99

#### Philly Cheesesteak

Shaved steak sautéed with mixed peppers, pizza mozzarella and cheddar cheeses, red onions and caramelized onions. Baked in our signature garlic homeloaf and topped with even more pizza mozzarella and cheddar. 11.99

#### The Traditional Burger

Char-grilled and served with crisp iceberg lettuce, tomato and red onion. 9.99 \*Add cheese or bacon 99¢ ea.

#### The Fat Tony Burger

Our traditional burger topped with smoked pulled pork, BBQ sauce and provolone cheese. 11.99

- Roasted Garlic & Tomato Soup
- French Fries

Italian Style Poutine \$1 extra

= VEGETARIAN I Guest: We take our Gluten-Friendly pasta and pizza program very seriously. Every item listed as "(GF)" on our menu is prepared using only gluten-free ingredients. However, due to the open nature of our kitchens where sent, cross contamination may occur during food preparation. Therefore, East Side Mario's restaurants cannot daim to be gluten-free facilities and we cannot accept liability for symptoms contracted through the ingestion (e hope that you enjoy our newest, healthy offerings, and encourage you to visit us at eastsidemarios.com for a detailed nutritional account of all of our dishes. Grazie! Taxes extra. No reproduction or other use of this menu dexcept by written authorization. Some items may contain traces of, or have come in contact with, nuts. East Side Mario's is a registered trade-mark. © 2013 Prime Restaurants Inc.