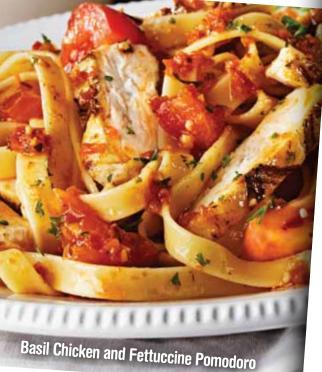

# **Basil Chicken & Fettuccine Pomodoro**

Seasoned chicken breast, diced tomatoes, fresh garlic and chili flakes sautéed in extra virgin olive oil and tossed with fettuccine, fresh basil, parsley and a