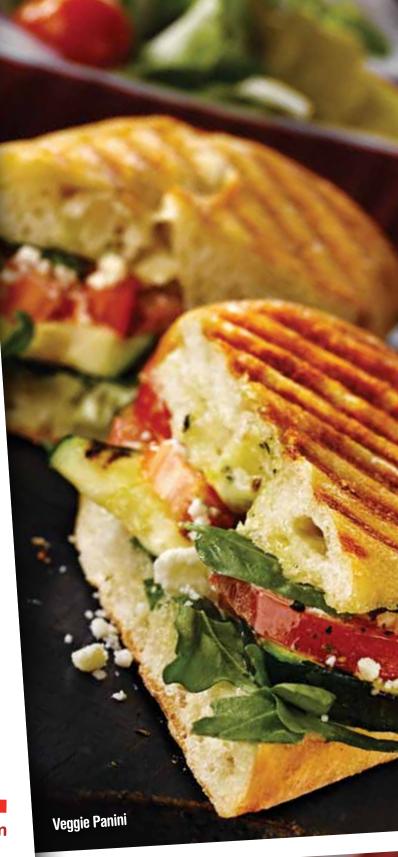

#### Veggie Panini

Stuffed with fresh tomato, grilled zucchini, arugula, fresh basil, olive oil, feta cheese and pesto mayo. Served on grilled ciabatta bread. 10.99

#### Veggie Panini

Stuffed with fresh tomato, grilled zucchini, arugula, fresh basil, olive oil, feta cheese and pesto mayo. Served on grilled ciabatta bread. 9.99