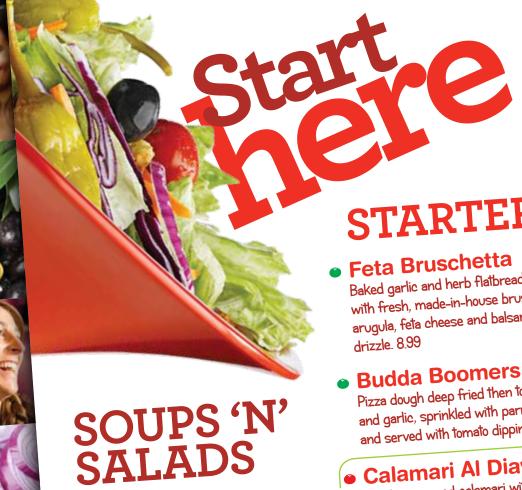

# STARTERS

Baked garlic and herb flatbread topped with fresh, made-in-house bruschetta, arugula, feta cheese and balsamic glaze

Pizza dough deep fried then tossed in herbs and garlic, sprinkled with parmesan romano and served with tomato dipping sauce. 5.99

# Calamari Al Diavolo

Lightly seasoned calamari with garlic, onions, red, green and hot cherry peppers served in a tomato broth on a sizzlin' skillet. BAMI 1199 Or enjoy our classic Calamari Fritti for 10.99