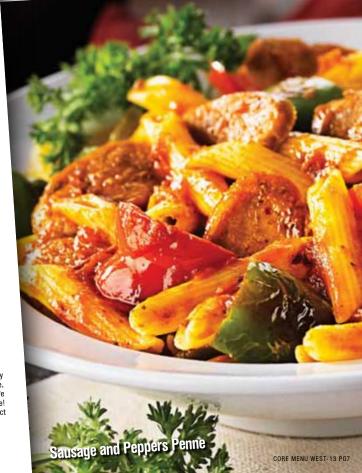

# Sausage and Peppers Penne

Italian sausage and roasted red and green peppers sautéed with our spicy arrabbiata sauce. Try it again for the first time! 16.99

#### Sausage and Peppers Penne

Italian sausage and roasted red and green peppers sautéed with our spicy arrabbiata sauce. 10.99

#### Sausage and Peppers Penne

Italian sausage and roasted red and green peppers sautéed with our spicy arrabbiata sauce.