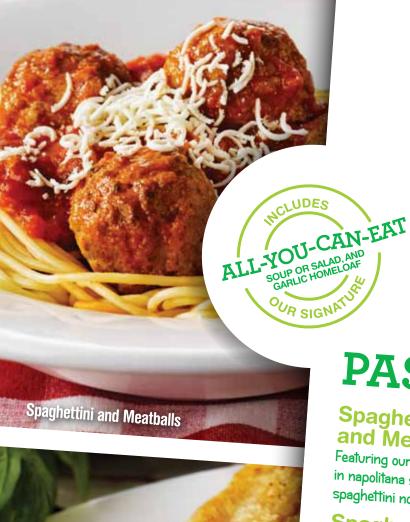

#### **Spaghettini** and Meatballs

Featuring our meatballs simmered in napolitana sauce, served over spaghettini noodles

#### Spaghettini and Meatballs

Featuring our meatballs simmered in napolitana sauce, served over spaghettini noodles.