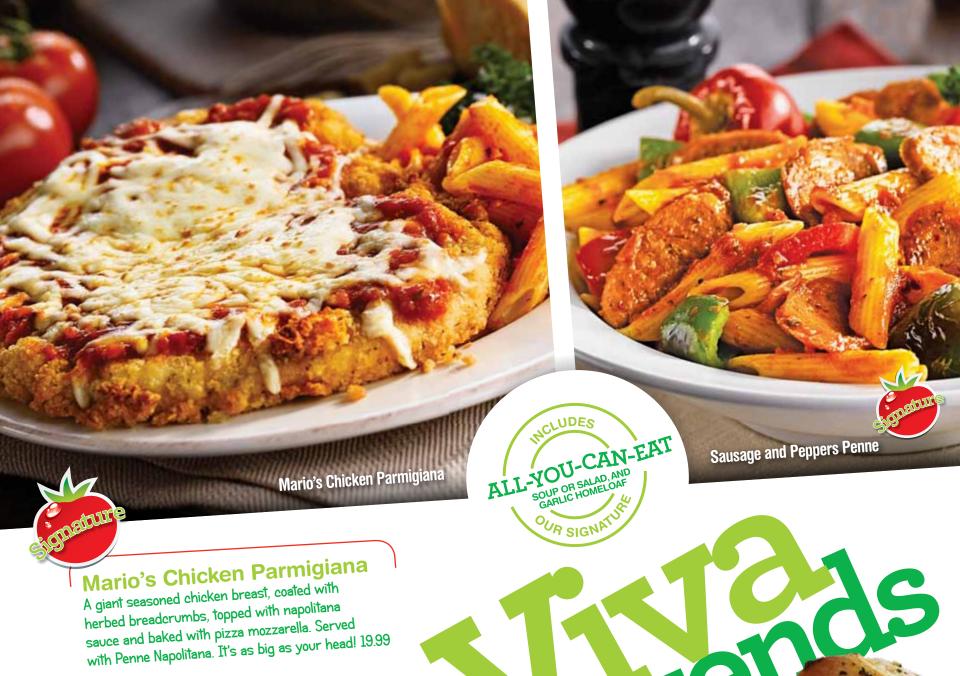

# Sausage and Peppers Penne

Italian sausage and roasted red and green peppers sautéed with our spicy arrabbiata sauce. Try it again for the first time! 16.99

# Italia.

Remember, each of these dishes comes with our signature ALL-YOU-CAN-EAT soup or salad, and garlic homeloaf.