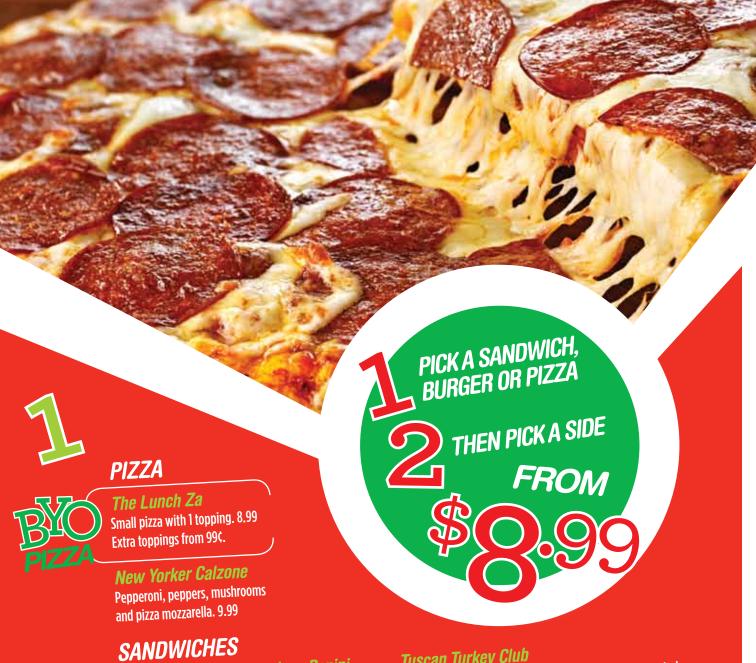

# Build Your Own Pizza!

Regular 10.49 Large 22.99 (Includes ALL-YOU-CAN-EAT)

- 1. We'll start you off with tomato sauce and pizza mozzarella
- 2. Add additional toppings: mushrooms, black olives, hot cherry peppers, mixed peppers, pineapple, roasted red peppers, caramelized onions,

Crumbled Italian sausage, bacon, pepperoni, ham, goat cheese,

3. Add a Dipping Sauce: Choose from Creamy Garlic, Spicy Arrabbiata, Mario's Napolitana, Creamy Pesto. 1.39

# Gluten-Friendly Regular 10.99

Add additional GF toppings: mushrooms, black olives, hot cherry peppers, mixed peppers, pineapple, roasted red peppers, caramelized onions, fresh tomatoes. 99

Bacon, pepperoni, goat cheese, extra cheese. 1.49