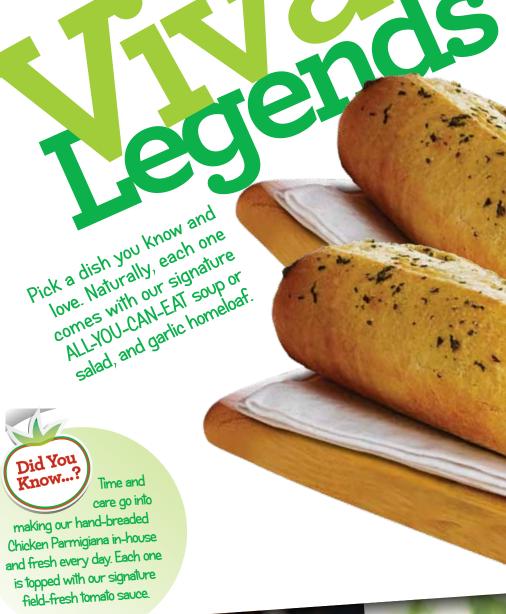

# A-more

Pick a dish you know and love. Naturally, each one comes with our signature ALL-YOU-CAN-EAT soup or salad, and garlic homeloaf.

# Italia.

Remember, each of these dishes comes with our signature ALL-YOU-CAN-EAT soup or salad, and garlic homeloaf.