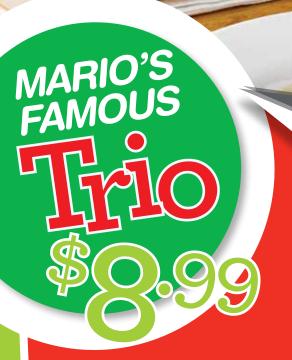

#### Mario's Trio

A meal of soup, salad and garlic homeloaf Single serving 8.99. Make it ALL-YOU-CAN-EAT add 1.49! (per person)