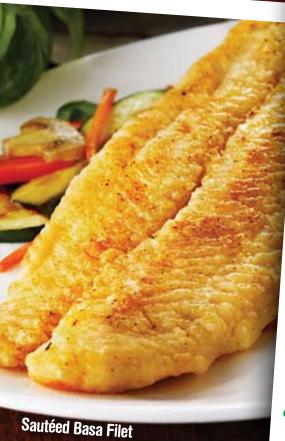

# Sautéed Basa Filet

A 7 oz. basa filet delicately seasoned with lemon and herbs, and pan-fried till golden brown. Served atop a medley of mushrooms, fresh basil and primavera vegetables lightly sautéed in olive oil