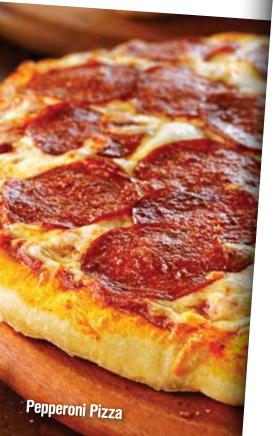

#### Mario's 10" Pepperoni Pizza

The classic pepperoni pizza with pizza mozzarella, tomato sauce and lots of pepperoni.