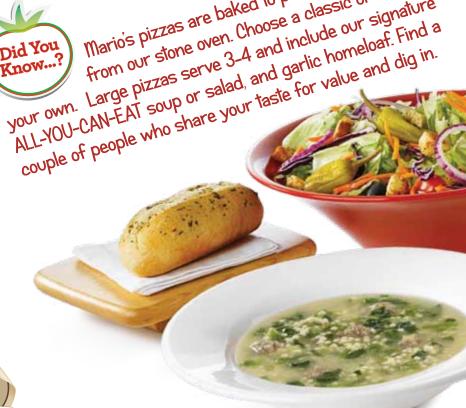

# Italia.

Remember, each of these dishes comes with our signature ALL-YOU-CAN-EAT soup or salad, and garlic homeloaf.

# A-more

Pick a dish you know and love. Naturally, each one comes with our signature ALL-YOU-CAN-EAT soup or salad, and garlic homeloaf.

#### Mario's Trio

A meal of soup, salad and garlic homeloaf Single serving 8.99. Make it ALL-YOU-CAN-EAT add 1.49! (per person)

MINI MARIO'S CLUB MENU-ROC/QC-13

**ENJOY OUR SIGNATURE** GARLIC HOMELOAF WITH YOUR CHOICE OF SOUP AND SALAD.

MAKE IT ALL-YOU-CAN-EAT FOR AN EXTRA \$1.49

#### SOUP

Italian Wedding Soup

Chicken broth, mini beef meatballs, confetti pasta

Roasted Garlic & Tomato Soup

Smooth tomato purée in a light vegetarian broth, with hints of garlic, basil, fennel and sweet cream.