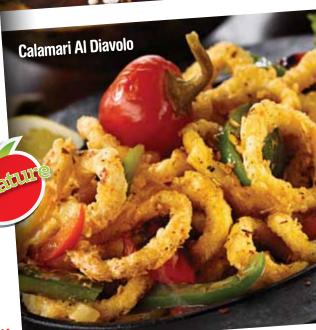

# Calamari Al Diavolo

Lightly seasoned calamari with garlic, onions, red, green and hot cherry peppers served in a tomato broth on a sizzlin' skillet. BAMI 1199 Or enjoy our classic Calamari Fritti for 10.99