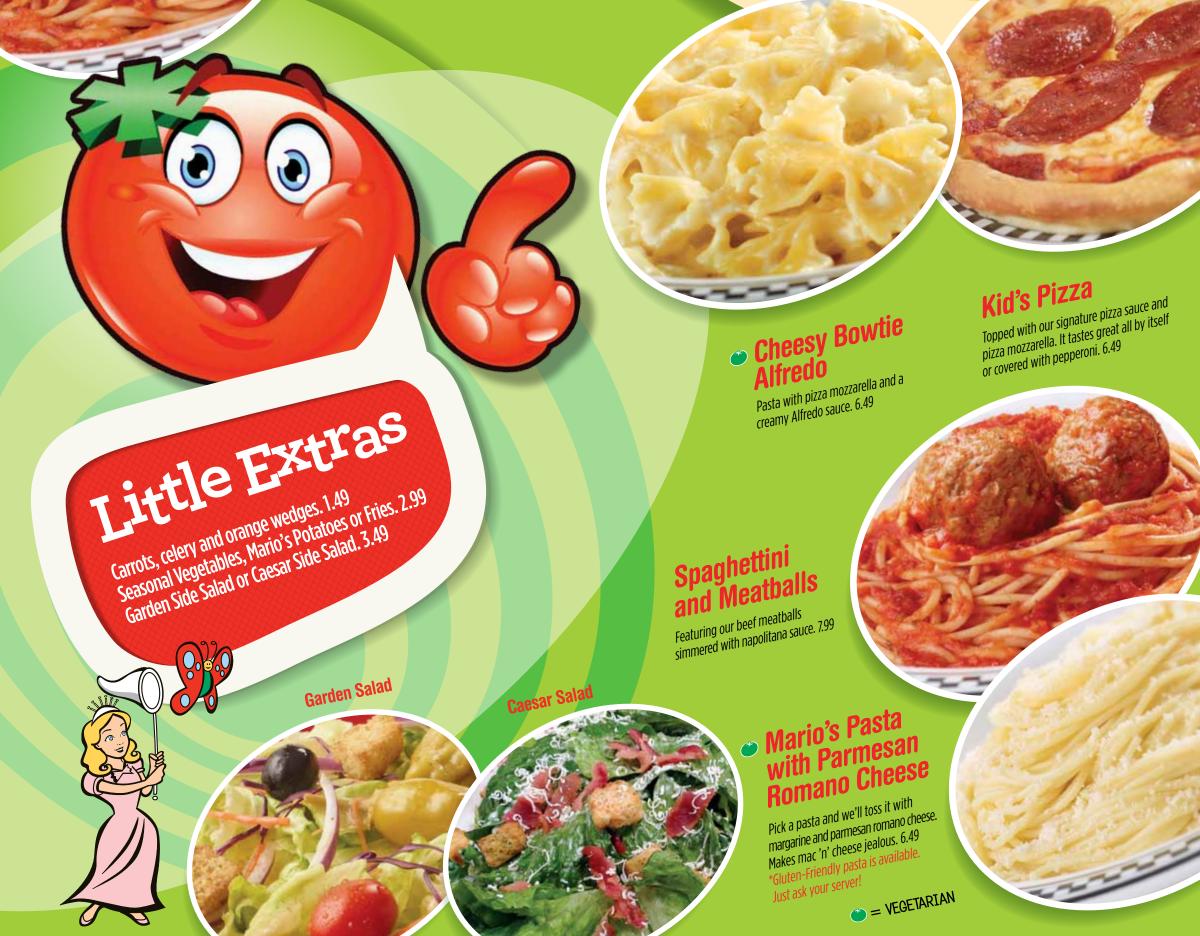

MINI MARIO'S CLUB MENU-ROC/QC-13

**ENJOY OUR SIGNATURE** GARLIC HOMELOAF WITH YOUR CHOICE OF SOUP AND SALAD.

MAKE IT ALL-YOU-CAN-EAT FOR AN EXTRA \$1.49

#### SALAD

Garden Salad

Crisp iceberg lettuce, grape tomatoes, pepperoncini peppers, red onions, black olives and croutons topped with our famous house vinaigrette.

Caesar Salad

Romaine lettuce, bacon pieces and seasoned croutons tossed with our creamy caesar dressing.

#### SOUP

Italian Wedding Soup

Chicken broth, mini beef meatballs, confetti pasta

Roasted Garlic & Tomato Soup

Smooth tomato purée in a light vegetarian broth, with hints of garlic, basil, fennel and sweet cream.