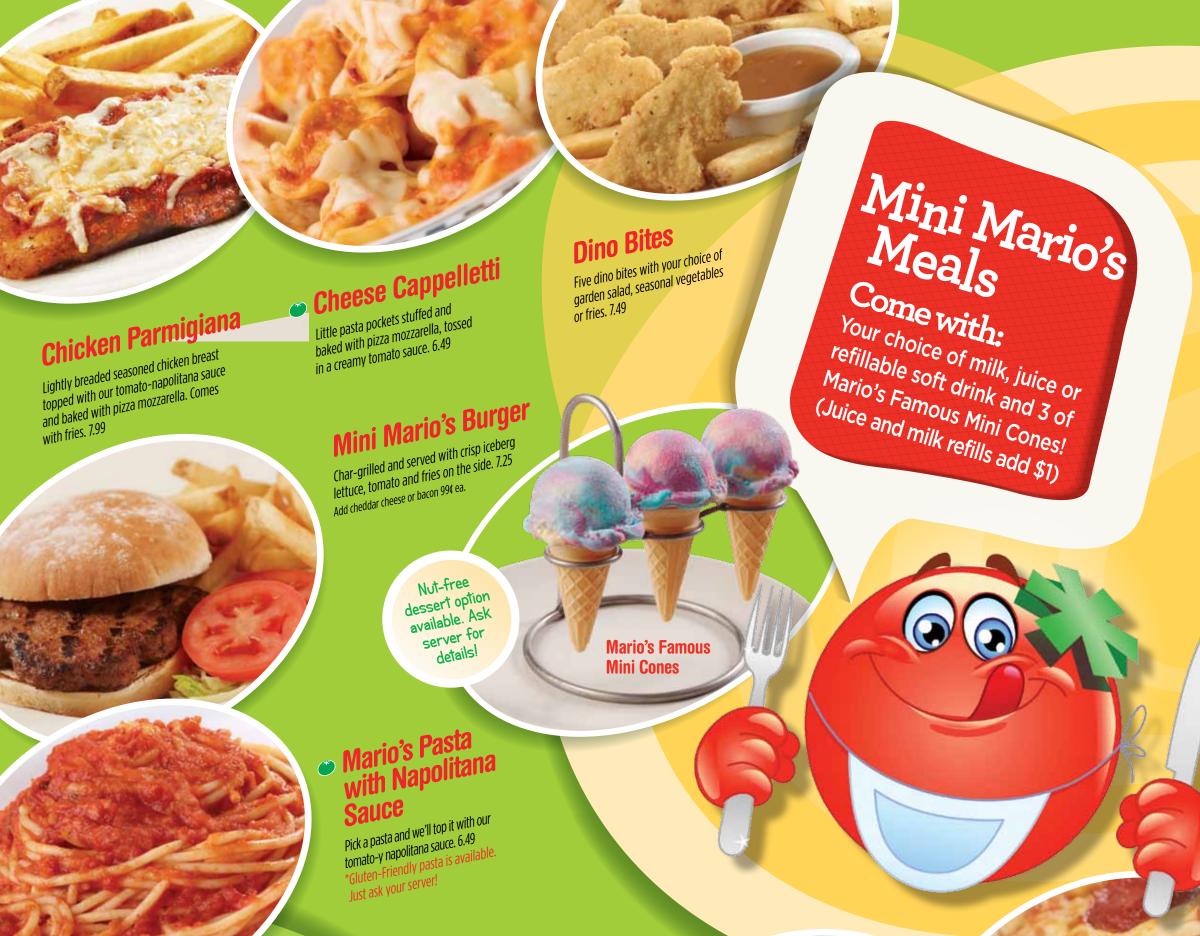

# Hey Mini Marios...JOINED HAVE YOUJOINET? THE CLUB YET? WEMBERS HAVE EVEN MORE FUN! MEMBERS HAVE EVEN MORE FUN! Members, by enrolling your child in our Mini Mario's Club, arents, by enrolling your child in our Mini Mario will receive special news, promotion your Mini Mario will never your M

East Side MARIOS

Mini Mario Meals starting at \$6.49

Includes a drink, dessert, activity booklet with crayons activity a custom toy.

FOR KIDS 10 AND UNDER

Join Today!

Register on the kids page at eastsidemarios.com or scan the QR code to join today! Text KIDS to 123123 for registration information. Offers may arrive electronically or via Canada Post. Allow 6-8 weeks for delivery.