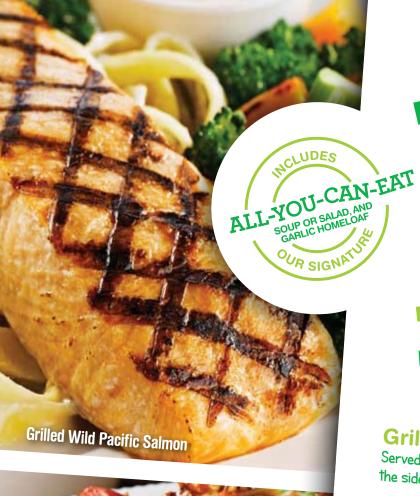

# **Grilled Wild Pacific Salmon**

Served with fresh seasonal vegetables, Fettuccine Alfredo and lemon sauce on