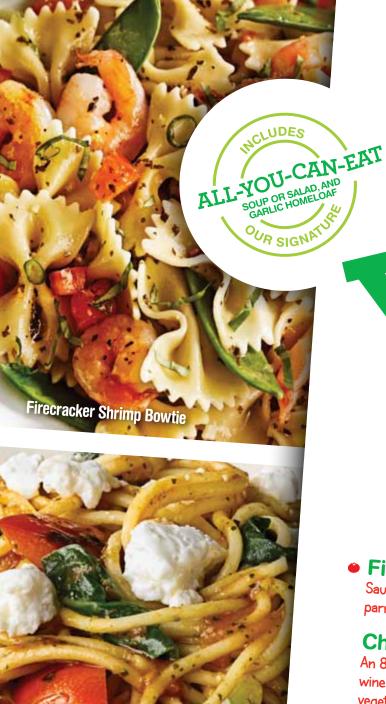

# Firecracker Shrimp Bowtie

Sautéed shrimp with fresh fiery green chilies, snow peas, roma tomatoes, parmesan romano cheese and basil. Tossed with primavera sauce. 1799