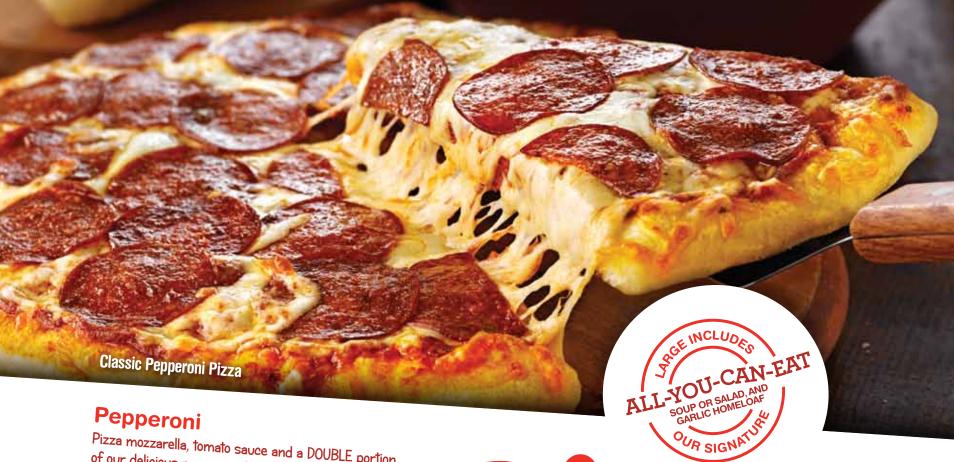

#### Mario's 10" Pepperoni Pizza

The classic pepperoni pizza with pizza mozzarella, tomato sauce and lots of pepperoni.

#### **Chicken Strips**

Five seasoned, breaded chicken tenders served with fries and plum sauce. 14.99

Pizza mozzarella, tomato sauce and a DOUBLE portion of our delicious pepperoni. R-12.49 L-25.99