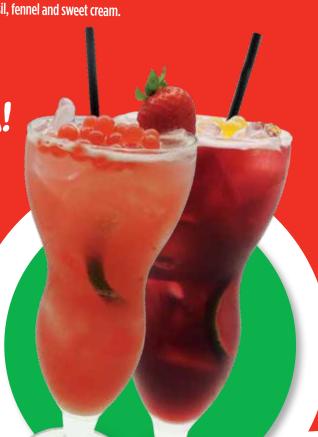

with hints of garlic, basil,

BEER, WINE
OR SANGRIA!

**Bud and Bud Light Draught Cans (16 oz.)** Cabernet Merlot, Peller Estates, Canada (5 oz.) Chardonnay, Peller Estates, Canada (5 oz.)

Blueberry Pomegranate Sangria (2.5 oz.)

An antioxidant rich blend of blueberry pomegranate juice, red wine, passion fruit purée, Smirnoff® Raspberry Vodka, fresh citrus, ginger ale and seasonal fruit.

Raspberry Blush Sangria (2.5 oz.)

A fruity blend of White Zinfandel, raspberry purée, orange liqueur, fresh lime and cranberry juices with a splash of lemon lime soda and seasonal fruit.